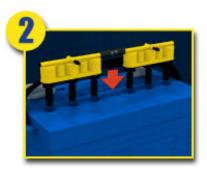

## **Qwik-Fill Installation & Operation**

1. Join manifold assemblies together using the appropriate tube segment for your battery group size.

2. Remove vent covers and install manifolds assemblies into each battery.