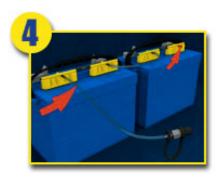

3. Connect batteries together.

4. Install water supply tube to one barb and red cap to the remaining barb.

5. Connect the bulb pump to the fill line and Insert the other end into your container of distilled water.

6. Begin pumping the squeeze bulb until it feels rigid. Your batteries are now filled to the proper level.