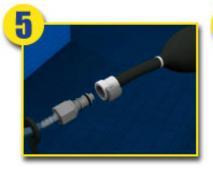

3. Connect batteries together.

4. Install water supply tube to one barb and red cap to the remaining barb.

5. Connect the bulb pump to the fill line and Insert the other end into your container of distilled water.

6. Begin pumping the squeeze bulb until it feels rigid. Your batteries are now filled to the proper level.