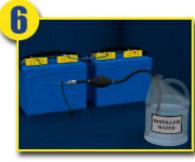

3. Connect batteries together.

4. Install water supply tube to one barb and red cap to the remaining barb.

5. Connect the bulb pump to the fill line and Insert the other end into your container of distilled water.

6. Begin pumping the squeeze bulb until it feels rigid. Your batteries are now filled to the proper level.