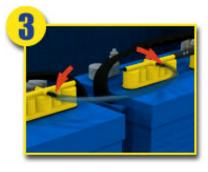

3. Connect batteries together.

4. Install water supply tube to one barb and red cap to the remaining barb.

5. Connect the bulb pump to the fill line and Insert the other end into your container of distilled water.