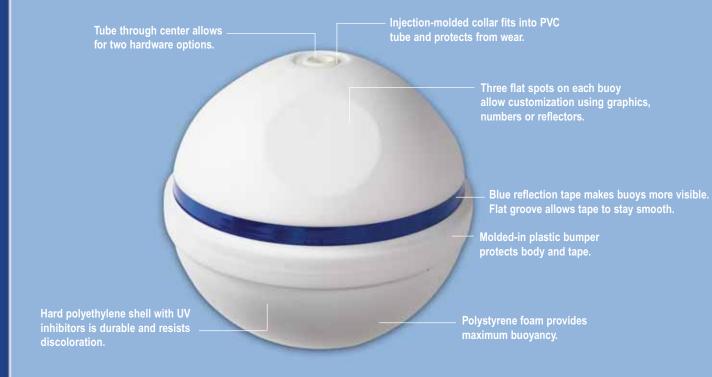

## 12" - 18" - 24" MOORING BUOYS

FFMB-1212 FFMB-1818

The hard polyethylene shell has UV inhibitors to keep it looking new. Polystyrene foam fills the shell to provide maximum buoyancy. A PVC tube is molded through the center of the buoy to allow for different hardware options. An injection-molded collar captures the tube on each end and protects the buoy from wear.

Buoys can be used to mark waterways, can be rented to boaters mooring at your marina, or can be used to support the line to which you anchor your own watercraft.

The innovative design of Ace Mooring Buoys is easy to recognize. Designed to be durable and attractive, the buoys have several new features and can be personalized with little effort. Three flat spots on the top half of the buoy allow you to customize with graphics, numbers or reflectors. When you approach your personalized buoy, a molded-in plastic bumper protects both the buoy and reflective blue tape that makes Ace buoys stand out in the water. The tape stays smooth on its flat groove, right above the center bumper.