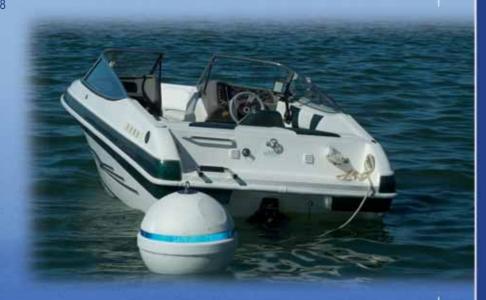

Buoys can be used to mark waterways, can be rented to boaters mooring at your marina, or can be used to support the line to which you anchor your own watercraft.

The innovative design of Ace Mooring Buoys is easy to recognize. Designed to be durable and attractive, the buoys have several new features and can be personalized with little effort. Three flat spots on the top half of the buoy allow you to customize with graphics, numbers or reflectors. When you approach your personalized buoy, a molded-in plastic bumper protects both the buoy and reflective blue tape that makes Ace buoys stand out in the water. The tape stays smooth on its flat groove, right above the center bumper.