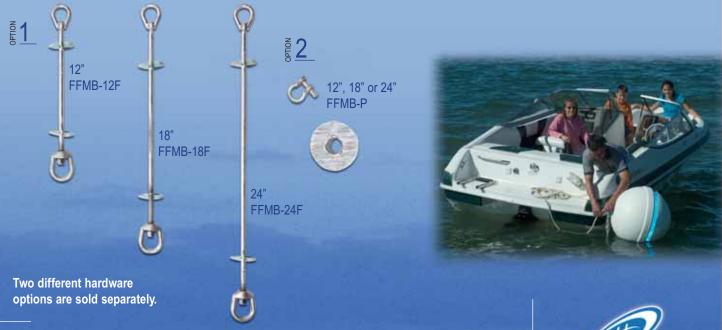

#### 1 FIXED MOORING HARDWARE KIT

This hardware kit captures the buoy on both ends and provides a swivel at the bottom for attachment of the anchor line. A loop is provided at the top for handling the buoy and storage of the watercraft pendant line on the buoy. Never anchor the watercraft directly to this loop. Watercraft must be anchored below the buoy and directly to the anchor line.

#### 2 PASS-THROUGH MOORING HARDWARE KIT

This hardware kit passes through the buoy center tube. The anchor line is attached directly to the line shackle. A bearing plate under the shackle prevents the shackle from passing through the buoy tube. The watercraft's pendant line is fastened directly to the shackle.