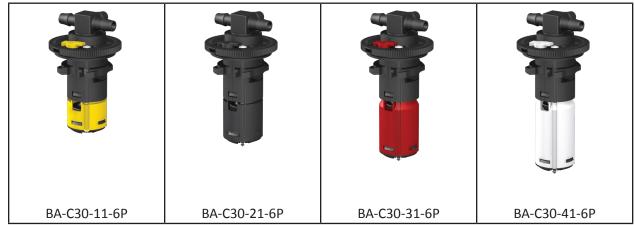

## **Replacement Valves**

Only available in 6 packs. Includes red end caps.

## Bayonet

35P

| BA-C20-11-6P | BA-C20-21-6P | BA-C20-31-6P | BA-C20-41-6P |
|--------------|--------------|--------------|--------------|

GS

\*optical level indicator not currently available with GNB valves