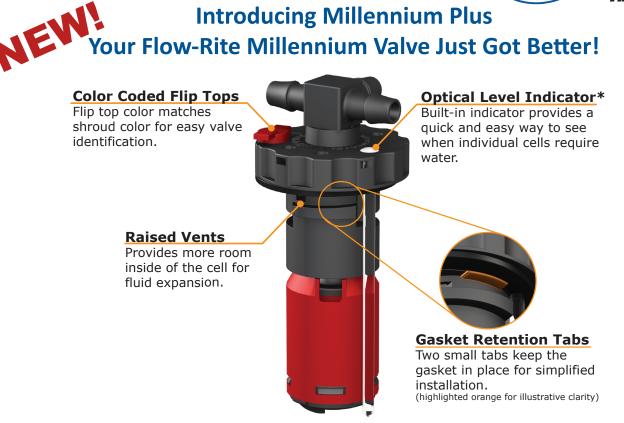

MILLENNIUM PLUS+

Millennium Plus, the next generation Millennium valve is our "fully loaded" most feature rich system to date. Standard flip top valves now include all of the popular Millennium features users have become accustomed to, "plus" color coded flip tops, raised vents, gasket retention tabs, and an independent optical indicator\*. All of these new features are now included at no extra charge.

- Optical Level Indicator\* The non-mechanical indicator changes from white to black verifying
  each cell has been filled to the proper level. Millennium Plus is the only battery watering system
  to feature a built in level indicator that operates separate from the Millennium valve function.
  Unlike competitor's systems, if a valve is damaged the indicator will still operate properly and
  provide an accurate reading. This makes it the only truly reliable indicator on the market.
- **Color Coded Flip Tops** Check specific gravity levels with ease. The Flip Top access port gives direct cell access without the need for drilling cell covers or removing the watering system. The new color coding allows for easy verification of valve length after the system has been installed.
- **Raised Vents** The vents have been raised .25" allowing for additional electrolyte expansion within the cell. While the battery should only be watered when its fully charged and still warm, this additional space provides a larger margin of error for users that must water the battery in a partially discharged or cold state.
- **Gasket Retention Tabs** The new retention tabs secure the gasket in place through shipping and handling ensuring you have a proper seal to the battery cover after installation.

\*Optical level indicators not currently available with GNB, M30, or external flame arrested valves.