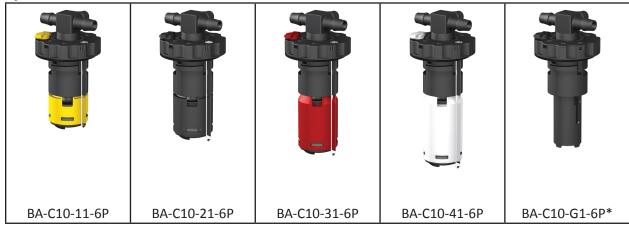

## **Replacement Valves**

Only available in 6 packs. Includes red end caps.

## Bayonet

35P

| BA-C20-11-6P | BA-C20-21-6P | BA-C20-31-6P | BA-C20-41-6P |
|--------------|--------------|--------------|--------------|

GS

\*optical level indicator not currently available with GNB valves