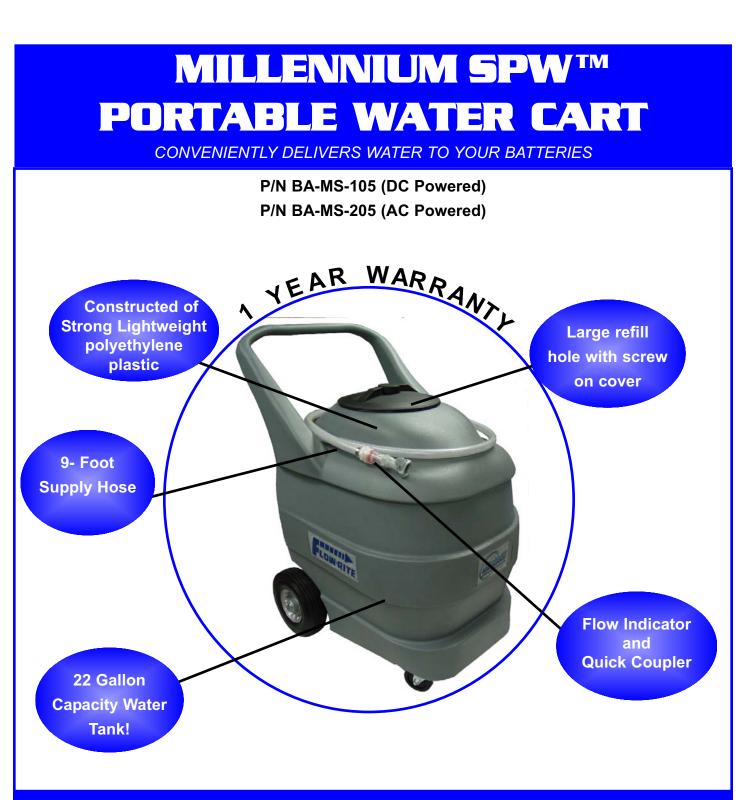

The New Millennium DC powered watering cart is ruggedly constructed of lightweight yet strong polyethylene plastic, and feature a large 22 gallon holding capacity. The new watering cart also features a large refill hole with screw on cover to keep out particles. The cart is compatible with deionized water and will operate any Millennium SPW watering system. An INCLUDED 12-volt sealed battery with its own on-board charger power the DC watering carts new variable speed pump. The on-board volt meter lets you know when the battery is low. Automatically shuts off when filling stops. (Must have BA-QDV-505 or BA-QDV-500 Quick Coupler)