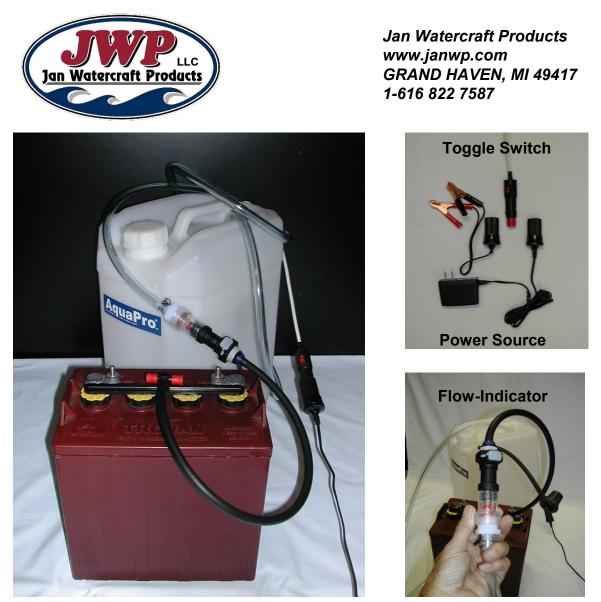

JWP-AP300 Aqua Pro Submersible Pump/Tank Assembly

Now available from Jan Watercraft Products is a 12V submersible pump inside of a 5 gallon molded container. The pump is controlled with a toggle switch that can be powered by a 120 VAC transformer or a 12V female coupler with alligator clip attached to a standard 12V battery. Either way you can conveniently add water to multiple battery system. Press the gray button to disconnect the pump/tank from the batteries and continue to the next battery bank. It's that simple!

In addition this kit also includes a flow indicator with tumbling red balls that signals when water is flowing into the batteries. The red balls will become motionless when watering is complete.

When this is used with a battery water kit you can easily fill up to 8 batteries in just a couple of minute to the precise battery full level. The flow-indicator is designed specifically to connect to the FLOW-RITE male connector.